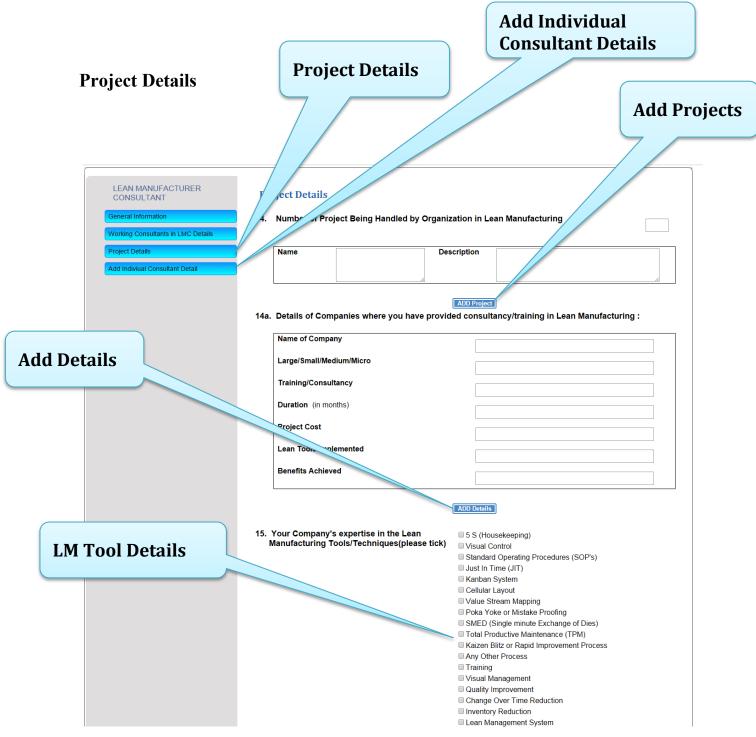

#### Module B:

Consists of two steps as follows:

Step 1: Fill online Application form for the empanelment as lean consultant, Click on <u>Add EC1 Application</u>

this form consultant has to make entries in four f

In this form consultant has to make entries in four following tabs:

Developed By: AKAL INFORMATION SYSTEMS LTD.