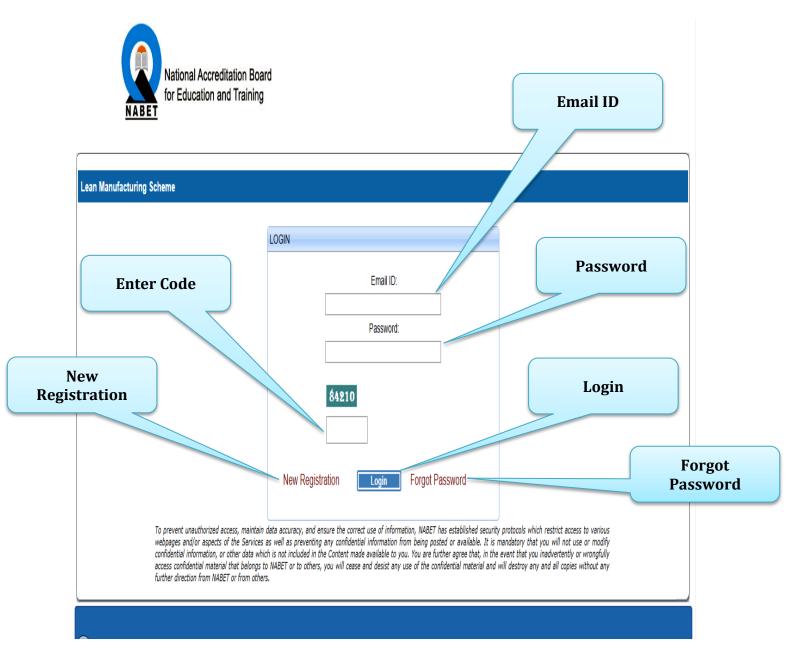

#### Module A:

Consists of two steps as follows:

Step 2: Login into software, Use Email ID as Login ID.

4