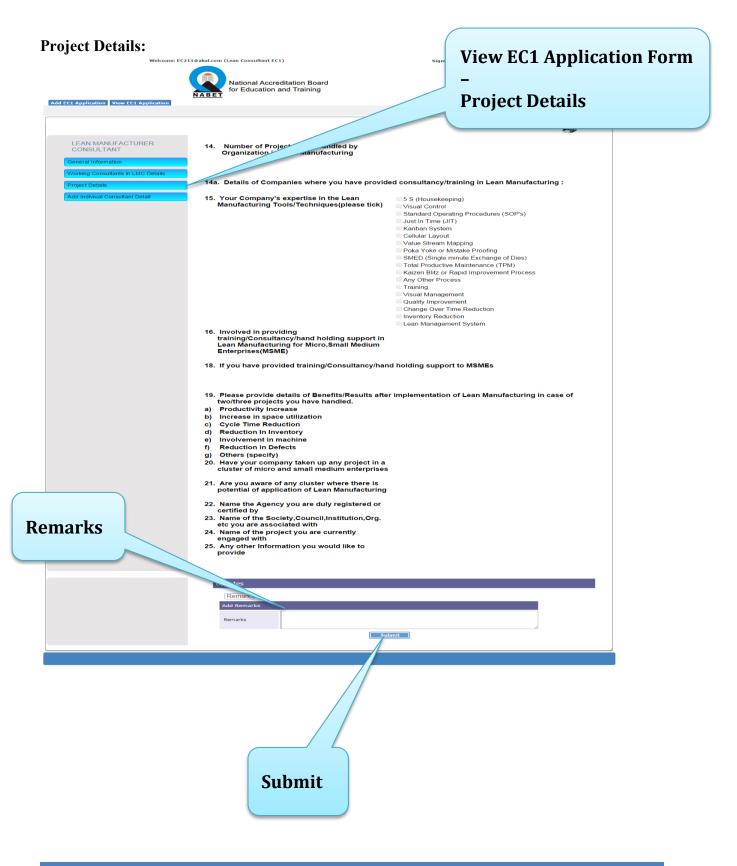

arks<br>Submit                                                                                               |                           |
| Remarks                                                                                                                                            |                                                                                                                                                      |                           |
|                                                                                                                                                    | Submit                                                                                                                                               |                           |







| Professional Bodies  Membership Grade Membership No. Valid Tili  Sub Details  ADD Details  Sub Details  ADD   |                      | Working Consultant in L                           | MC Details  |
|--------------------------------------------------------------------------------------------------------------------------------------------------------------------------------------------------------------------------------------------------------------------------------------------------------------------------------------------------------------------------------------------------------------------------------------------------------------------------------------------------------------------------------------------------------------------------------------------------------------