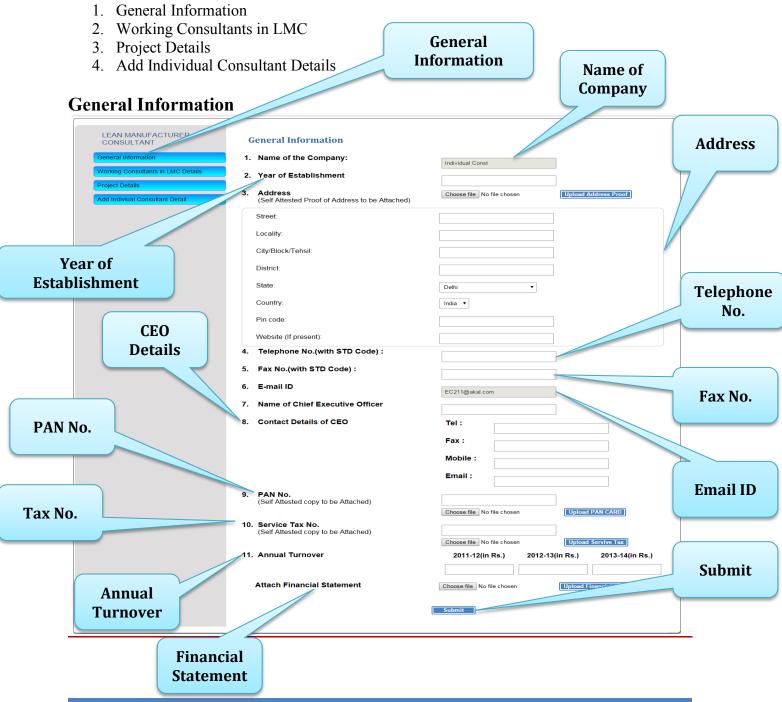

#### Module B:

Consists of two steps as follows:

Step 1: Fill online Application form for the empanelment as lean consultant, Click on <u>Add EC1 Application</u>

this form consultant has to make entries in four f

In this form consultant has to make entries in four following tabs:

Developed By: AKAL INFORMATION SYSTEMS LTD.