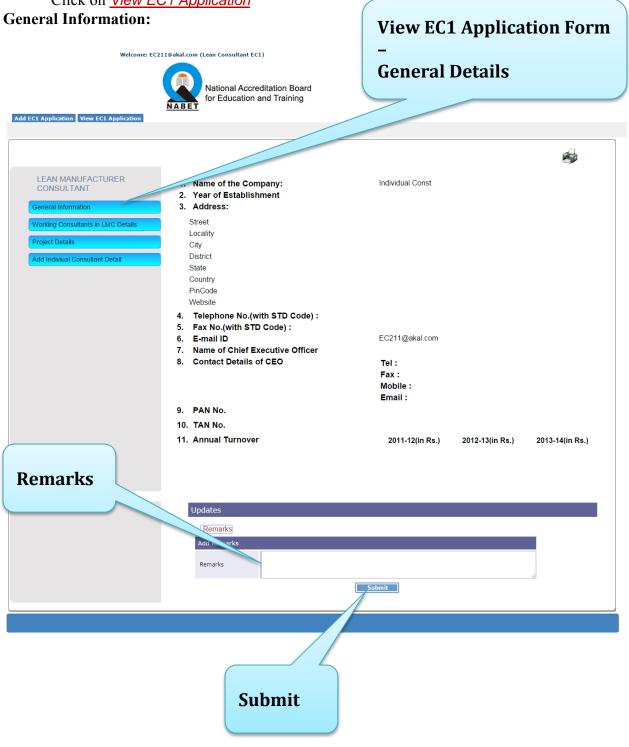

Step 2: View online Application form filled for the empanelment as lean consultant, Click on <u>View EC1 Application</u>

| Working Consultant in                                                                                                                              | n LMC :                                                                                                                                              | View EC1 Application Form |
|----------------------------------------------------------------------------------------------------------------------------------------------------|------------------------------------------------------------------------------------------------------------------------------------------------------|---------------------------|
| Add EC1 Application View EC1 Application                                                                                                           | National Accreditation Board for Education and Training                                                                                              | Working Consultants in LM |
| LEAN MANUFACTURER<br>CONSULTANT<br>General Information<br>Working Consultants in LMC Details<br>Project Details<br>Add Indiviual Consultant Detail | 12. Total Number consultants in Organization<br>13. Number of Consultants Working in Lean<br>Manufacturing<br>Attached CV/Photographs of Consultants | *                         |
|                                                                                                                                                    | Updates<br>Remarks<br>Add Remarks<br>Remarks<br>Submit                                                                                               |                           |
| Remarks                                                                                                                                            |                                                                                                                                                      |                           |
|                                                                                                                                                    | Submit                                                                                                                                               |                           |