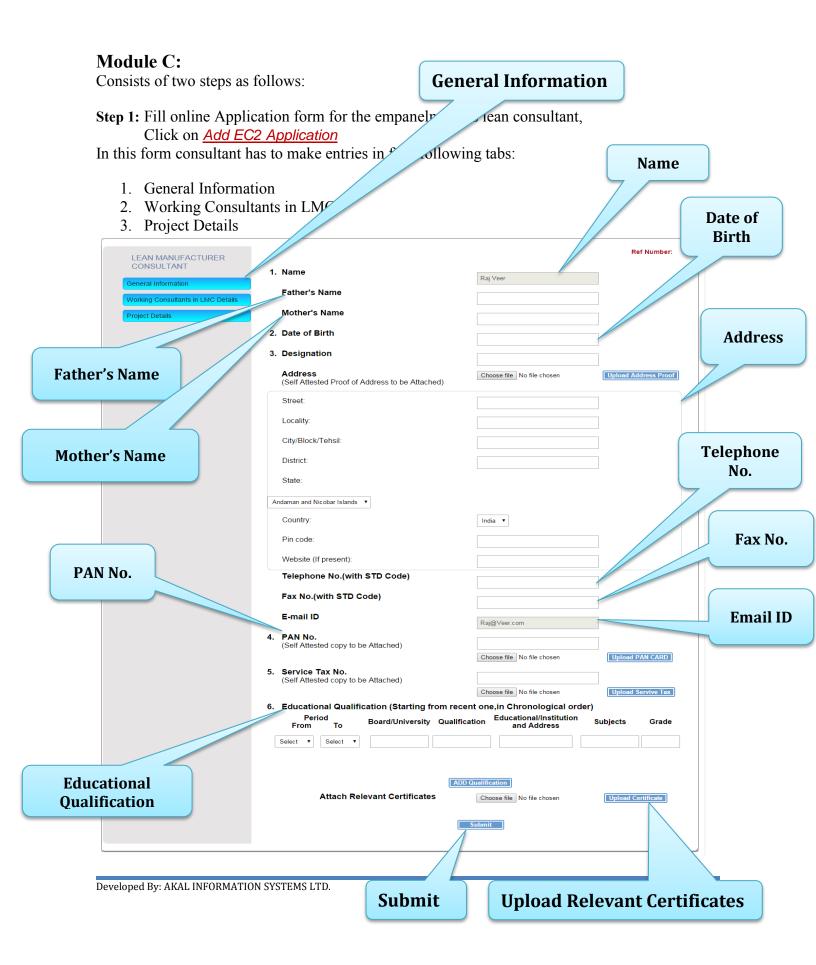

#### Module B:

Consists of two steps as follows:

Step 1: Fill online Application form for the empanelment as lean consultant, Click on <u>Add EC1 Application</u>

this form consultant has to make entries in four f

In this form consultant has to make entries in four following tabs:

Developed By: AKAL INFORMATION SYSTEMS LTD.