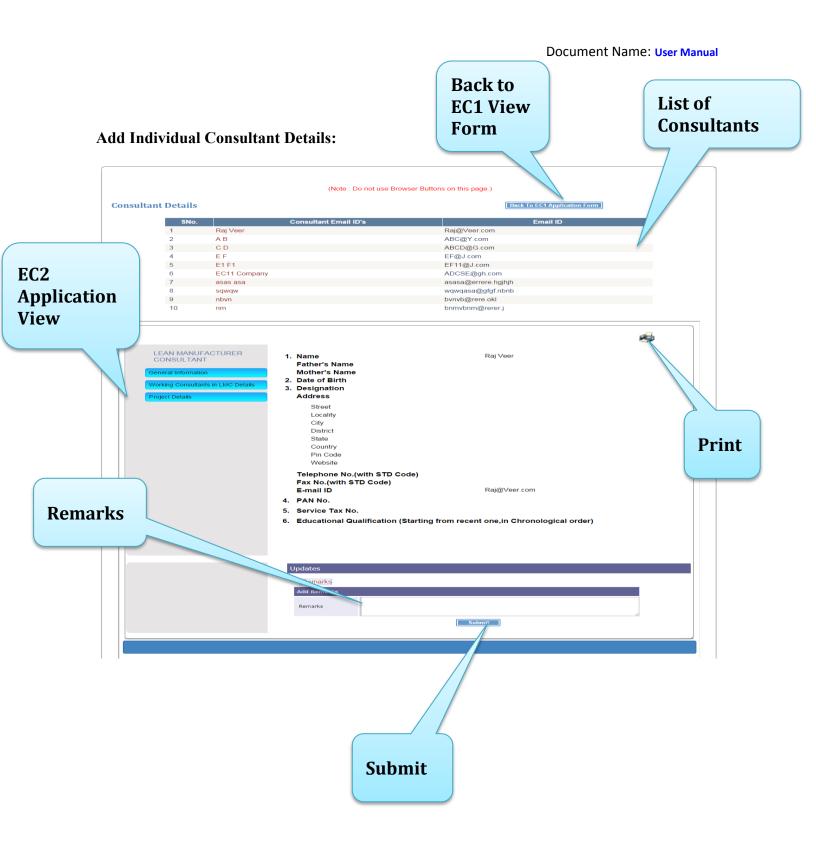

Step 2: View online Application form filled for the empanelment as lean consultant, Click on <u>View EC1 Application</u>

| Working Consultant in                                                                                                                              | n LMC :                                                                                                                                              | View EC1 Application Form |
|----------------------------------------------------------------------------------------------------------------------------------------------------|------------------------------------------------------------------------------------------------------------------------------------------------------|---------------------------|
| Add EC1 Application View EC1 Application                                                                                                           | National Accreditation Board for Education and Training                                                                                              | Working Consultants in LM |
| LEAN MANUFACTURER<br>CONSULTANT<br>General Information<br>Working Consultants in LMC Details<br>Project Details<br>Add Indiviual Consultant Detail | 12. Total Number consultants in Organization<br>13. Number of Consultants Working in Lean<br>Manufacturing<br>Attached CV/Photographs of Consultants | *                         |
|                                                                                                                                                    | Updates<br>Remarks<br>Add Remarks<br>Remarks<br>Submit                                                                                               |                           |
| Remarks                                                                                                                                            |                                                                                                                                                      |                           |
|                                                                                                                                                    | Submit                                                                                                                                               |                           |