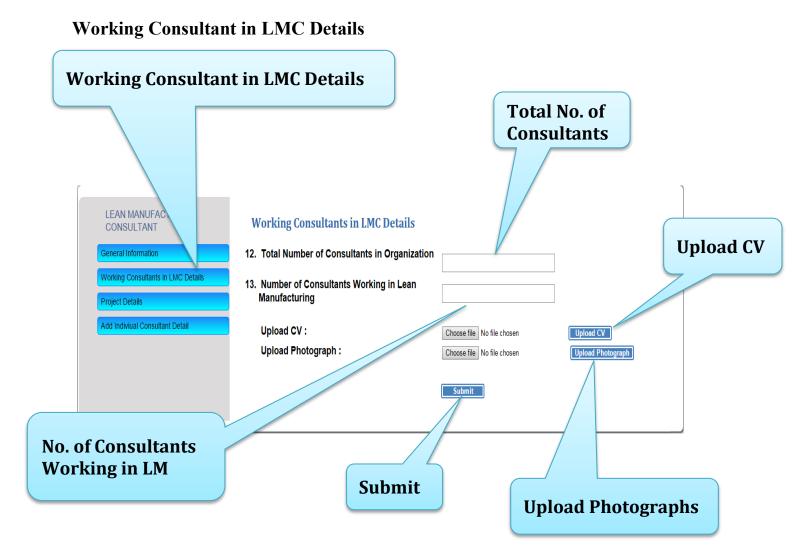

Step 2: View online Application form filled for the empanelment as lean consultant, Click on <u>View EC1 Application</u>

| Working Consultant in                                                                                                                              | n LMC :                                                                                                                                              | View EC1 Application Form |
|----------------------------------------------------------------------------------------------------------------------------------------------------|------------------------------------------------------------------------------------------------------------------------------------------------------|---------------------------|
| Add EC1 Application View EC1 Application                                                                                                           | National Accreditation Board for Education and Training                                                                                              | Working Consultants in LM |
| LEAN MANUFACTURER<br>CONSULTANT<br>General Information<br>Working Consultants in LMC Details<br>Project Details<br>Add Indiviual Consultant Detail | 12. Total Number consultants in Organization<br>13. Number of Consultants Working in Lean<br>Manufacturing<br>Attached CV/Photographs of Consultants | *                         |
|                                                                                                                                                    | Updates<br>Remarks<br>Add Remarks<br>Remarks<br>Submit                                                                                               |                           |
| Remarks                                                                                                                                            |                                                                                                                                                      |                           |
|                                                                                                                                                    | Submit                                                                                                                                               |                           |