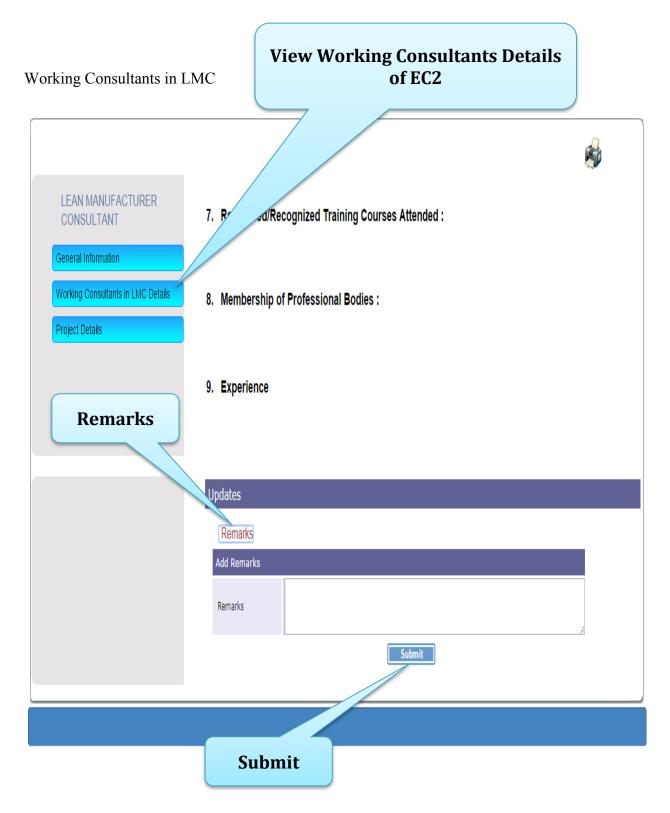

| Professional Bodies  Membership Grade Membership No. Valid Tili  Sub Details  ADD Details  Sub Details  ADD   |                      | Working Consultant in L                           | MC Details  |
|--------------------------------------------------------------------------------------------------------------------------------------------------------------------------------------------------------------------------------------------------------------------------------------------------------------------------------------------------------------------------------------------------------------------------------------------------------------------------------------------------------------------------------------------------------------------------------------------------------------------------------------------------------------------------------------------------------------------------------------------------------------------------------------------------------------------------------------------------------------------------------------------------------------------------------------------------------------------------------------------------------------------------------------------------------------------------------------------------------------------------------------------------------------------------------------------------------------------------------------------------------------------------------------------------------------------------------------------------------------------------------------------------------------------------------------------------------------------------------------------------------------------------------------------------------------------------------------------------------------------------------------------------------------------------------------------------------------------------------------------------------------------------------------------------------------------------------------------------------------------------------------------------------------------------------------------------------------------------------------------------------------------------------------------------------------------------------------------------------------------------------|----------------------|---------------------------------------------------|-------------|
| Professional Bodies                                                                                                                                                                                                                                                                                                                                                                                                                                                                                                                                                                                                                                                                                                                                                                                                                                                                                                                                                                                                                                                                                                                                    | Working Consultan    | s in LMC                                          |             |
| Working Consustant in Luke Calast         Interpret Conducted/Organized by Name         Conducted/Organized by Address         Date From         Date From         Date To         Result         Result         Professional Bodies         Details         Experience         Professional Bodies         Details         Experience         Professional Bodies         Detaring         Organization Addrese         Organization Addrese         Department         Department         Destignation         Reinfrent         Destignation                                                                                                                                                                                                                                                                                                                                                                                                                                                                                                                                                                                                                                                                                                                                                                                                                                                                                                                                                                                                                                                                                                                                                                                                                                                                                                                                                                                                                                                                                                                                                                                | CONSULTANT           | Registered/Recognized Training Courses Attended - | Ref Number: |
| Propert Details       Conducted/Organized by Address         Add Training Details       Date From         Add Training Details       Conducted/Organized by Address         Professional Bodies       Conducted/Organized by Address         Professional Bodies       Professional Bodies         Period (in months)       Constraint         Organization Address       Experiment         Department       Department         Designation       Relifies                                                                                                                                                                                                                                                                                                                                                                                                                                                                                                                                                                                                                                                                                                                                                                                                                                                                                                                                                                                                                                                                                                                                                                                                                                                                                                                                                                                                                                                                                                                                                                                                                                                                    |                      |                                                   |             |
| Add Training Details  Add Training Details  Professional Bodies  Professional Bodies Professional Bodies Professional Bodies Professional Bodies Professional Bodies Professional Bodies Professional Bodies Professional Bodies Professional Bodies Professional Bodies Professional Bodies Professional Bodies Professional Bodies Professional Bodies Professional Bodies Professional Bodies Professional Bodies Professional Bodies Professional Bodies Professional Bodies Professional Bodies Professional Bodies Professional Bodies Professional Bodies Professional Bodies Professional Bodies Professional Bodies Professional Bodies Professional Bodies Professional Bodies Professional Bodies Professional Bodies Professional Bodies Professional Bodies |                      | Conducted/Organized by Name                       |             |
| Add Training Details Professional Bodies Profe |                      | Conducted/Organized by Address                    |             |
| Add Training Details Result Re |                      | Date From                                         |             |
| Add Training Details  Add Training Details  I details  Professional Bodies  Professional Bodies Professional Bodies Professional Bodies Professional Bodies Professional Bodies Professional Bodies Professional Bodies Professional Bodies Professional Bodies Professional Bodies Professional Bodies Professional Bodies Professional Bodies Professional Bodies Professional Bodies Professional Bodies Professional Bodies Professional Bodies Professional Bodies Professional Bodies Professional Bodies Professional Bodi |                      | Date To                                           |             |
| 8. Membership of Professional Bodies :   Professional Body Address   Membership Grade   Membership No.   Valid Till     Auto breads     9. Experience   Period (in months)   Organization Name   Organization Address   Department Designation Relef Responsibilities                                                                                                                                                                                                                                                                                                                                                                                                                                                                                                                                                                                                                                                                                                                                                                                                                                                                                                                                                                                                                                                                                                                                                                                                                                                                                                                                                                                                                                                                                                                                                                                                                                                                                                                                                                                                                                                          | Add Training Details | Result                                            |             |
| 8. Membership of Professional Bodies :         Professional Bodies         Membership Grade         Membership No.         Valid Till         S. Experience         Period (in months)         Organization Name         Organization Address         Department         Designation         RoleResponsibilities                                                                                                                                                                                                                                                                                                                                                                                                                                                                                                                                                                                                                                                                                                                                                                                                                                                                                                                                                                                                                                                                                                                                                                                                                                                                                                                                                                                                                                                                                                                                                                                                                                                                                                                                                                                                              |                      |                                                   |             |
| 8. Membership of Professional Bodies :         Professional Bodies         Membership Grade         Membership No.         Valid Till         Statistic         Professional Bodies         Organization Name         Organization Name         Organization Address         Department         Designation         RoleResponsibilities                                                                                                                                                                                                                                                                                                                                                                                                                                                                                                                                                                                                                                                                                                                                                                                                                                                                                                                                                                                                                                                                                                                                                                                                                                                                                                                                                                                                                                                                                                                                                                                                                                                                                                                                                                                       |                      |                                                   |             |
| Professional Bodies<br>Details  Professional Bodies Details  Professional Bodies Details  Professional Bodies  Period (in months)  Organization Name  Organization Address  Department Designation Role/Responsibilities                                                                                                                                                                                                                                                                                                                                                                                                                                                                                                                                                                                                                                                                                                                                                                                                                                                                                                                                                                                                                                                                                                                                                                                                                                                                                                                                                                                                                                                                                                                                                                                                                                                                                                                                                                                                                                                                                                       |                      | 8. Membership of Professional Bodies :            |             |
| Professional Bodies<br>Details  AutoDemin                                                                                                                                                                                                                                                                                                                                                                                                                                                                                                                                                                                                                                                                                                                                                                                                                                                                                                                                                                                                                                                                                                                                                                                                                                                                                                                                                                                                                                                                                                                                                                                                                                                                                                                                                                                                                                                                                                                                                                                                                                                                                      |                      | Professional Body Name                            |             |
| Professional Bodies   Valid Tili     ADD Demis     ADD Demis     Organization Name   Organization Address     Department   Designation   Role/Responsibilities                                                                                                                                                                                                                                                                                                                                                                                                                                                                                                                                                                                                                                                                                                                                                                                                                                                                                                                                                                                                                                                                                                                                                                                                                                                                                                                                                                                                                                                                                                                                                                                                                                                                                                                                                                                                                                                                                                                                                                 |                      | Professional Body Address                         |             |
| Professional Bodies   Valid Tili     ADD Demis     ADD Demis     Organization Name   Organization Address     Department   Designation   Role/Responsibilities                                                                                                                                                                                                                                                                                                                                                                                                                                                                                                                                                                                                                                                                                                                                                                                                                                                                                                                                                                                                                                                                                                                                                                                                                                                                                                                                                                                                                                                                                                                                                                                                                                                                                                                                                                                                                                                                                                                                                                 |                      | Membership Grade                                  |             |
| Professional Bodies         Valid Till         ADD Detents         9. Experience         Period (in months)         Organization Name         Organization Address         Department         Designation         Role/Responsibilities                                                                                                                                                                                                                                                                                                                                                                                                                                                                                                                                                                                                                                                                                                                                                                                                                                                                                                                                                                                                                                                                                                                                                                                                                                                                                                                                                                                                                                                                                                                                                                                                                                                                                                                                                                                                                                                                                        |                      |                                                   |             |
| Details          Image: Constraint of the second s                       |                      |                                                   |             |
| ADD Details      S. Experience     Period (in months)     Organization Name     Organization Address     Department     Designation     Role/Responsibilities                                                                                                                                                                                                                                                                                                                                                                                                                                                                                                                                                                                                                                                                                                                                                                                                                                                                                                                                                                                                                                                                                                                                                                                                                                                                                                                                                                                                                                                                                                                                                                                                                                                                                                                                                                                                                                                                                                                                                                  |                      |                                                   |             |
| Period (in months)                                                                                                                                                                                                                                                                                                                                                                                                                                                                                                                                                                                                                                                                                                                                                                                                                                                                                                                                                                                                                                                                                                                                                                                                                                                                                                                                                                                                                                                                                                                                                                                                                                                                                                                                                                                                                                                                                                                                                                                                                                                                                                             | Details              | ADD Details                                       |             |
| Period (in months)                                                                                                                                                                                                                                                                                                                                                                                                                                                                                                                                                                                                                                                                                                                                                                                                                                                                                                                                                                                                                                                                                                                                                                                                                                                                                                                                                                                                                                                                                                                                                                                                                                                                                                                                                                                                                                                                                                                                                                                                                                                                                                             |                      | 9. Experience                                     |             |
| Organization Address Department Designation Role/Responsibilities                                                                                                                                                                                                                                                                                                                                                                                                                                                                                                                                                                                                                                                                                                                                                                                                                                                                                                                                                                                                                                                                                                                                                                                                                                                                                                                                                                                                                                                                                                                                                                                                                                                                                                                                                                                                                                                                                                                                                                                                                                                              |                      |                                                   |             |
| Organization Address Department Designation Role/Responsibilities                                                                                                                                                                                                                                                                                                                                                                                                                                                                                                                                                                                                                                                                                                                                                                                                                                                                                                                                                                                                                                                                                                                                                                                                                                                                                                                                                                                                                                                                                                                                                                                                                                                                                                                                                                                                                                                                                                                                                                                                                                                              |                      | Organization Name                                 | Exner       |
| Designation Role/Responsibilities                                                                                                                                                                                                                                                                                                                                                                                                                                                                                                                                                                                                                                                                                                                                                                                                                                                                                                                                                                                                                                                                                                                                                                                                                                                                                                                                                                                                                                                                                                                                                                                                                                                                                                                                                                                                                                                                                                                                                                                                                                                                                              |                      | Organization Address                              |             |
| Designation Role/Responsibilities                                                                                                                                                                                                                                                                                                                                                                                                                                                                                                                                                                                                                                                                                                                                                                                                                                                                                                                                                                                                                                                                                                                                                                                                                                                                                                                                                                                                                                                                                                                                                                                                                                                                                                                                                                                                                                                                                                                                                                                                                                                                                              |                      |                                                   |             |
| Role/Responsibilities                                                                                                                                                                                                                                                                                                                                                                                                                                                                                                                                                                                                                                                                                                                                                                                                                                                                                                                                                                                                                                                                                                                                                                                                                                                                                                                                                                                                                                                                                                                                                                                                                                                                                                                                                                                                                                                                                                                                                                                                                                                                                                          |                      | Department                                        |             |
| ADD Organization Detail                                                                                                                                                                                                                                                                                                                                                                                                                                                                                                                                                                                                                                                                                                                                                                                                                                                                                                                                                                                                                                                                                                                                                                                                                                                                                                                                                                                                                                                                                                                                                                                                                                                                                                                                                                                                                                                                                                                                                                                                                                                                                                        |                      |                                                   |             |
|                                                                                                                                                                                                                                                                                                                                                                                                                                                                                                                                                                                                                                                                                                                                                                                                                                                                                                                                                                                                                                                                                                                                                                                                                                                                                                                                                                                                                                                                                                                                                                                                                                                                                                                                                                                                                                                                                                                                                                                                                                                                                                                                |                      | ADD Organization Detail ]                         |             |