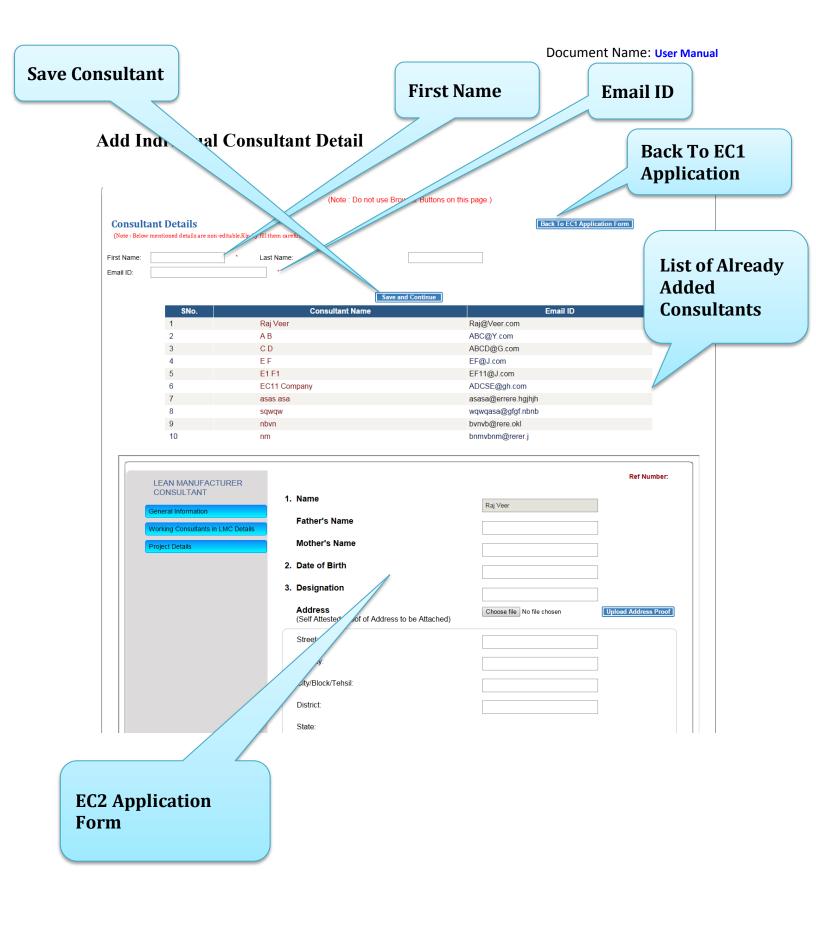

#### Module B:

Consists of two steps as follows:

Step 1: Fill online Application form for the empanelment as lean consultant, Click on <u>Add EC1 Application</u>

this form consultant has to make entries in four f

In this form consultant has to make entries in four following tabs:

Developed By: AKAL INFORMATION SYSTEMS LTD.