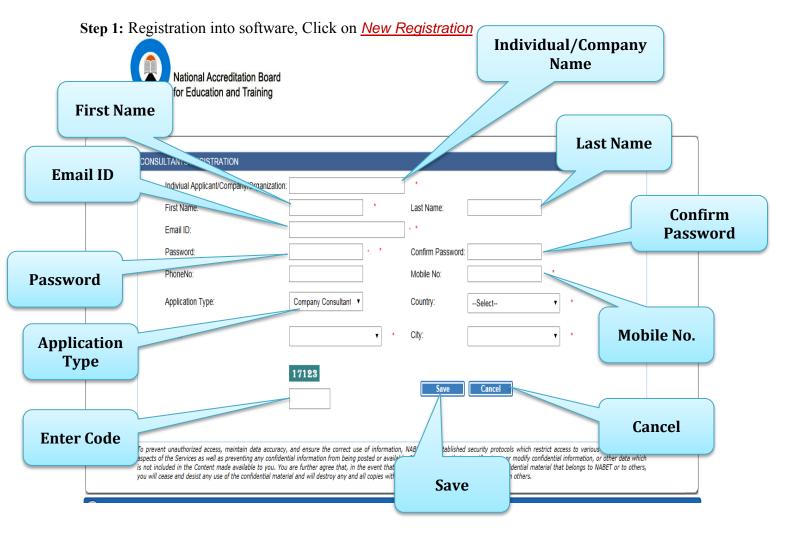

#### Module A:

Consists of two steps as follows:

Step 2: Login into software, Use Email ID as Login ID.

4