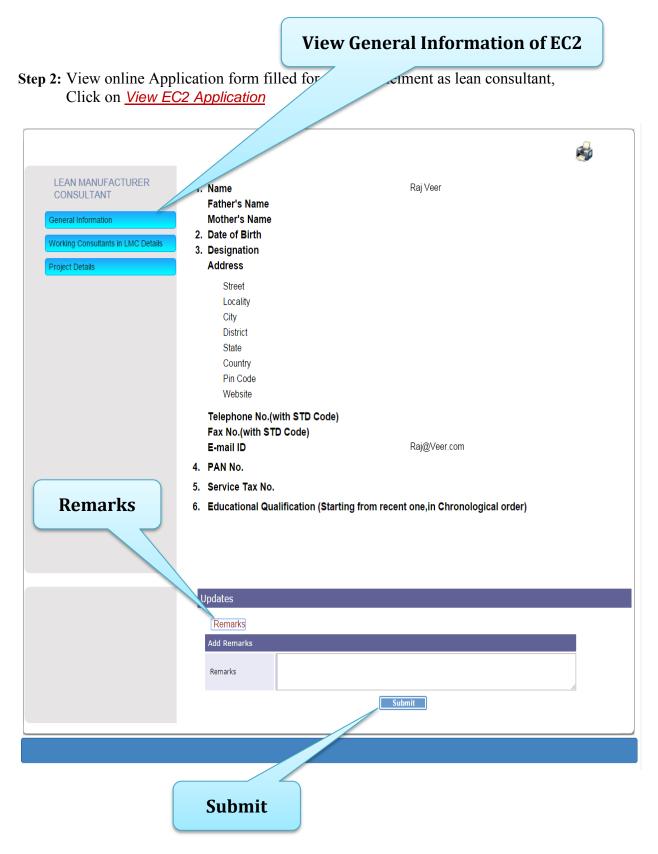

Step 2: View online Application form filled for the empanelment as lean consultant, Click on <u>View EC1 Application</u>

| Working Consultant in                                                                                                                              | n LMC :                                                                                                                                              | View EC1 Application Form |
|----------------------------------------------------------------------------------------------------------------------------------------------------|------------------------------------------------------------------------------------------------------------------------------------------------------|---------------------------|
| Add EC1 Application View EC1 Application                                                                                                           | National Accreditation Board for Education and Training                                                                                              | Working Consultants in LM |
| LEAN MANUFACTURER<br>CONSULTANT<br>General Information<br>Working Consultants in LMC Details<br>Project Details<br>Add Indiviual Consultant Detail | 12. Total Number consultants in Organization<br>13. Number of Consultants Working in Lean<br>Manufacturing<br>Attached CV/Photographs of Consultants | *                         |
|                                                                                                                                                    | Updates<br>Remarks<br>Add Remarks<br>Remarks<br>Submit                                                                                               |                           |
| Remarks                                                                                                                                            |                                                                                                                                                      |                           |
|                                                                                                                                                    | Submit                                                                                                                                               |                           |